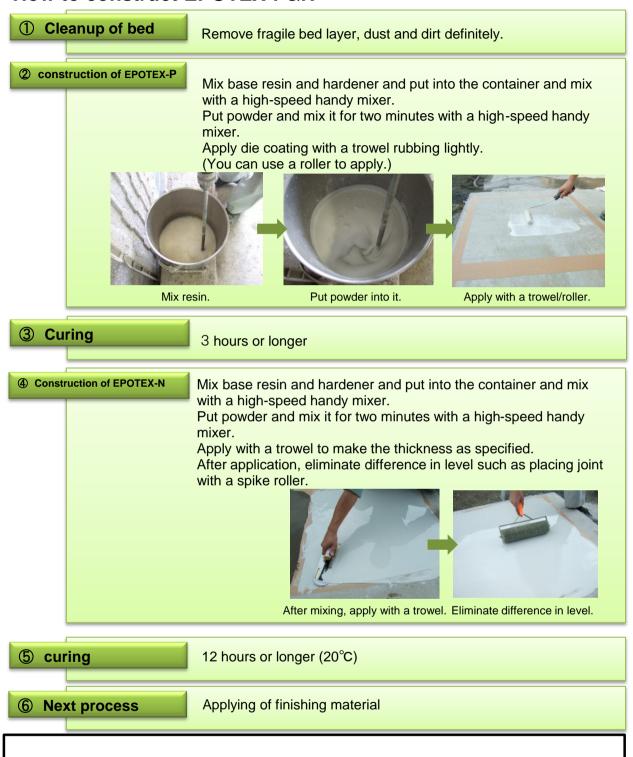

.

## Packing style of EPOTEX-P&N

EPOTEX-P

| Powder      |          | 5kg  |
|-------------|----------|------|
| mixing      | Base     | 1kg  |
| fluid       | Hardener | 4kg  |
| Total (set) |          | 10kg |

**EPOTEX-N** 

| Powder |          | 15kg |  |  |  |
|--------|----------|------|--|--|--|
| mixing | Base     | 1kg  |  |  |  |
| fluid  | Hardener | 4kg  |  |  |  |
| Total  | (set)    | 20kg |  |  |  |

## Standard usage of EPOTEX-P&N

Standard thickness of EPOTEX-N: 1mm

|          | Usage            |           |
|----------|------------------|-----------|
|          | per 1 m²         | per set   |
| EPOTEX-P | <b>0.2kg</b> /m² | 50 m²/set |
| EPOTEX-N | 2.0kg/m²         | 10 m²/set |

CHICHIBU CONCRETE INDUSTRY CO., LTD.

## EPOTEX-P&N

#### How to construct EPOTEX-P&N



#### CHICHIBU CONCRETE INDUSTRY CO.,LTD

1340 Orinokuti Fukaya-shi Saitama-ken 366-0812 JAPAN

Phone: +81-48-573-5901