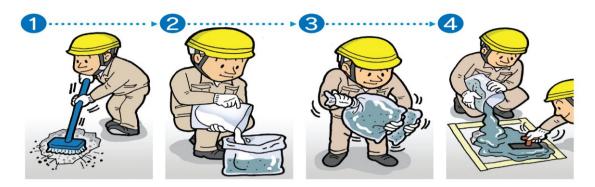

temperature and the low temperature.

The New and Easy Way of Road Maintenance

Remove dust and dirt vulnerable site with a scrub brush.

Pour mixing liquid(resin) into the plastic bag filled with powder. (Avoid using them separately) Knead them through the bag until clumping disappear.

Pour content of the bag directly to the damaged place. Then level the surface with a trowel. If you find clumping, push with a trowel.

For more details, see the manual enclosed in the package.

In case of the large quantity use, a hand mixer may be useful.