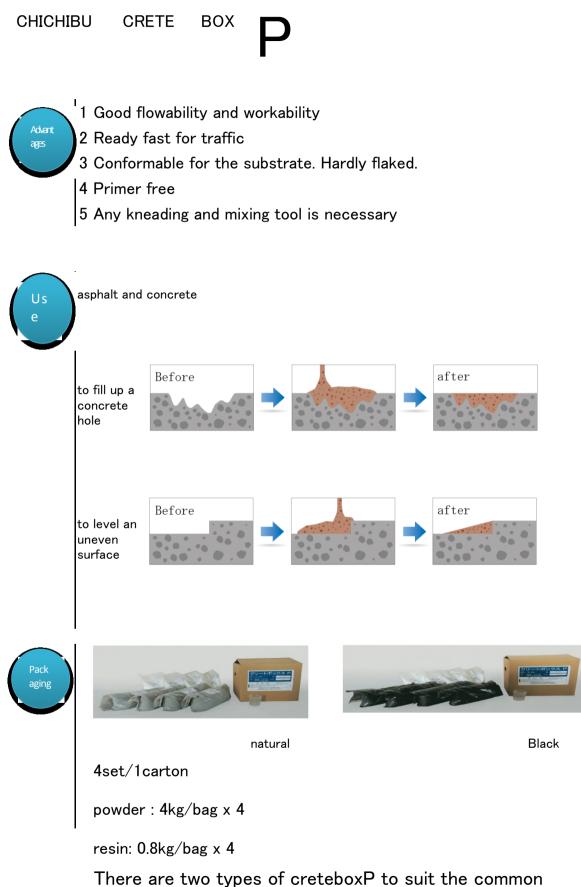

temperature and the low temperature.

The New and Easy Way of Road Maintenance

Remove dust and dirt vulnerable site with a scrub brush.

Pour mixing liquid(resin) into the plastic bag filled with powder. (Avoid using them separately) Knead them through the bag until clumping disappear.

Pour content of the bag directly to the damaged place. Then level the surface with a trowel. If you find clumping, push with a trowel.

For more details, see the manual enclosed in the package.

In case of the large quantity use, a hand mixer may be useful.