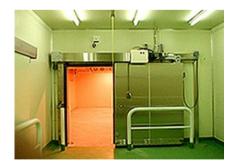

SOGO can supply kinds of cold storage such as assemble cold storage, outside cold storage, quick-frozen cold storage, large cold storage in a distribution depot and multistory cold storage. Their prefabrication method shorten the work period and can suit your demand.

The polyester resin cored panels have high durability and heat insulation, and achieved high cleanness and chemical resistance due to surface hardening treatment.

## Panelized freezing store for business use



Large prefabric freezer with SOGO's airconditioner units delivered and constructed at one time



Low temperature storage for grains

Air conditioner unit for a freezing store







## Automatic door for a freezing room