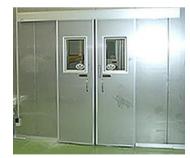

SOGO can supply kinds of cold storage such as assemble cold storage, outside cold storage, quick-frozen cold storage, large cold storage in a distribution depot and multistory cold storage. Their prefabrication method shorten the work period and can suit your demand.

The polyester resin cored panels have high durability and heat insulation, and achieved high cleanness and chemical resistance due to surface hardening treatment.

## Panelized freezing store for business use



Large prefabric freezer with SOGO's airconditioner units delivered and constructed at one time



Low temperature storage for grains

Air conditioner unit for a freezing store







## Automatic door for a freezing room